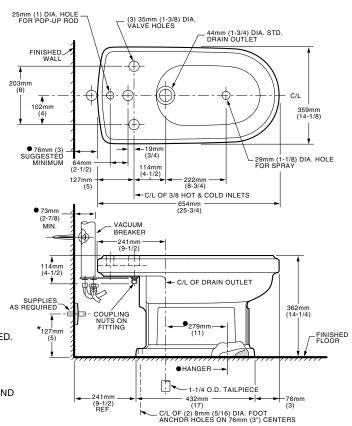

#### **Nominal Dimensions:**

654 x 359 x 362mm (25-3/4" x 14-1/8" x 14-1/4")

## **Compliance Certifications -**Meets or Exceeds the Following Specifications:

ASME A112.19.2M for Vitreous China Fixtures

NOTES: \* DIMENSIONS SHOWN FOR LOCATION OF SUPPLIES ARE SUGGESTED.

"P" TRAP AND FITTINGS NOT FURNISHED WITH BIDET AND MUST BE ORDERED SEPARATELY. BIDET FITTING HAS TRANSFER VALVE FEATURE.

● REFER TO INSTALLATION INSTRUCTIONS SUPPLIED WITH BIDET AND FITTING FOR ADDITIONAL INFORMATION.

PROVISIONS MUST BE MADE FOR THE INSTALLATION OF TRAP IN

IMPORTANT: Dimensions of fixtures are nominal and may vary within the range of tolerances established by ANSI Standard A112.19.2. These measurements are subject to change or cancellation. No responsibility is assumed for use of superseded or voided leaflet.